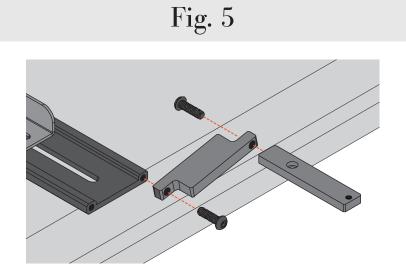

Affix Adjustable Uprights and TV Mount Rails with M6 or M8 Screws and Washers. Use Spacers as needed to ensure the Adjustable Uprights and TV Mount Rails are level.

Loosely attach Swing Arms to Paddles and Uprights using Long Button Head Screws.