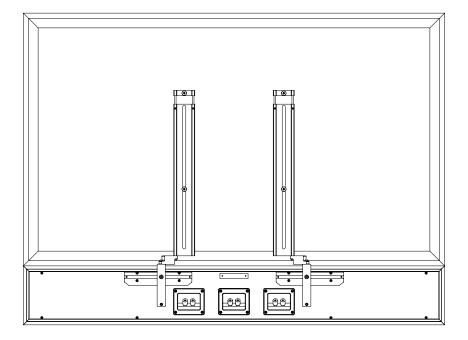

# Completed Assembly

{Optional} For TVs with clear bezels or gaps between speaker and TV, apply **Foam Tape** to TV's edge and cut to size.

Loosen set screws on **Adjustable Uprights**. Slide **Adjustable Uprights** to align with TV mount holes.

Affix Adjustable Uprights and TV Mount Rails with M6 or M8 Screws and Washers. Use Spacers as needed to ensure the Adjustable Uprights and TV Mount Rails are level.

Loosely attach Swing Arms to Paddles and Uprights using Long Button Head Screws.

Position speaker so **Paddles** rest on speaker mount rails. Align T-nuts in mount rails with holes on **Paddles**. Tighten **Long Button Head Screws** with extra torque. (Mount rails and T-nuts come attached to speaker.)

Slide speaker flush and centered with TV. Screw **Paddles** to T-nut in speaker's mount rails using **Short Button Head Screws**. Adjust speaker tilt using set screws in **Paddles**.

Fig. 8

Tighten all screws and set screws down before mounting and wiring the TV and speaker. 2 people are needed for this task.