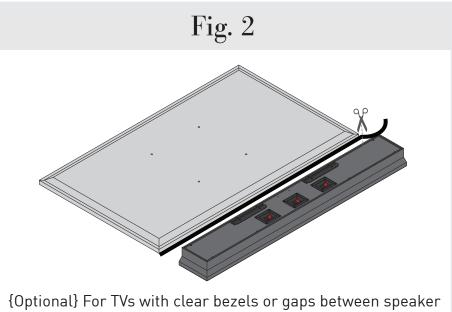

{Optional} For TVs with clear bezels or gaps between speaker and TV, apply **Foam Tape** to TV's edge and cut to size.

Loosen set screws on **Adjustable Uprights**. Slide **Adjustable Uprights** to align with TV mount holes.