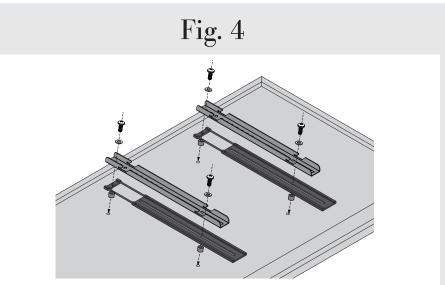

Affix Adjustable Uprights and TV Mount Rails with M6 or M8 Screws and Washers. Use Spacers as needed to ensure the Adjustable Uprights and TV Mount Rails are level.

Loosely attach Swing Arms to Paddles and Uprights using Long Button Head Screws.