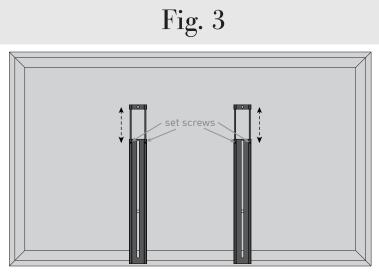

{Optional} For TVs with clear bezels or gaps between speaker and TV, apply **Foam Tape** to TV's edge and cut to size.

Loosen set screws on **Adjustable Uprights**. Slide **Adjustable Uprights** to align with TV mount holes.