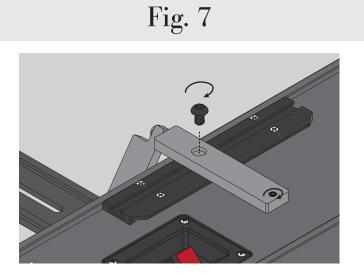

Affix Adjustable Uprights and TV Mount Rails with M6 or M8 Screws and Washers. Use Spacers as needed to ensure the Adjustable Uprights and TV Mount Rails are level.

Loosely attach Swing Arms to Paddles and Uprights using Long Button Head Screws.