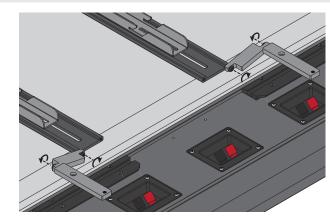

Position speaker so **Paddles** rest on speaker mount rails. Align T-nuts in mount rails with holes on **Paddles**. Tighten **Long Button Head Screws** with extra torque. (Mount rails and T-nuts come attached to speaker.)

Slide speaker flush and centered with TV. Screw **Paddles** to T-nut in speaker's mount rails using **Short Button Head Screws**. Adjust speaker tilt using set screws in **Paddles**.

Fig. 8

Tighten all screws and set screws down before mounting and wiring the TV and speaker. 2 people are needed for this task.