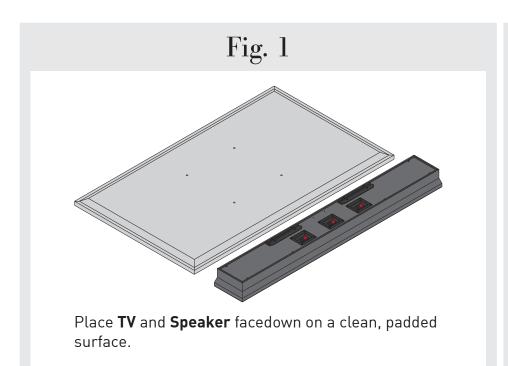

{Optional} For TVs with clear bezels or gaps between speaker and TV, apply **Foam Tape** to TV's edge and cut to size.

Loosen set screws on **Adjustable Uprights**. Slide **Adjustable Uprights** to align with TV mount holes.