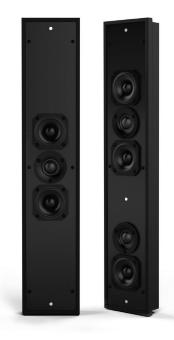

## Description

Leon's Profile™ PrUT is our slimmest model at only 1.75" deep and pairs perfectly with TVs up to 55". Custom built to match the exact height and finish of today's ultra-thin displays, the PrUT utilizes Leon's exclusive 2.5" aluminum cone woofers and 22mm cloth-dome tweeters to offer detailed and uncompromising sound reproduction.

## Key Features

- Custom crafted to match the exact height and finish of any display
- As thin as 1.75" deep to ensure compatibility with flat-screen TVs
- Easily mounts to articulating TVs or to the wall with Leon's brackets
- Available as a stereo pair or multichannel speakers
- Solid MDF construction, handcrafted in the USA

## **SPECIFICATIONS**

| HEIGHT      | Exact height of TV                    | COMPONENTS     | 2.5" woofers; 22mm cloth-dome tweeters |
|-------------|---------------------------------------|----------------|----------------------------------------|
| WIDTH       | 4.5"                                  | IMPEDANCE      | L/R: 6Ω; -MC: 4Ω                       |
| DEPTH       | 1.75" (2" with grill)                 | REC. POWER     | L/R: 25-100W                           |
| MATERIAL    | MDF enclosure                         | MAX. OUTPUT    | L/R: 95dB; 104dB peak                  |
| WEIGHT      | 12-30 lbs.                            | COVERAGE       | L/R: Hor: 140°; Vert: 110°             |
| FINISH      | Match TV color (or any custom finish) | FREQ. RESP.    | L/R: 130–20kHz                         |
| GRILL       | Standard woven fabric                 | SENSITIVITY    | L/R: 84dB@2.83V/1m                     |
| CONNECTIONS | Spring-loaded terminals               | CONFIGURATIONS | PrUT, PrUT-MC                          |