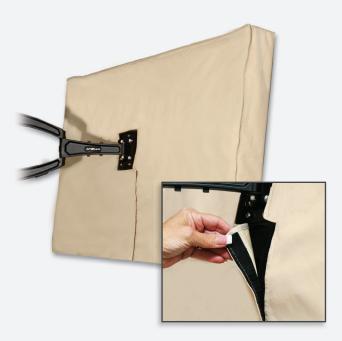

#### **Custom Designed Dust Covers**

- Keeps the enclosure free from dust
- Durable 600D Polyester with PVC coating
- Lightweight
- Fits Securely
- Washable
- Weatherproof

Apollo Dust Covers are custom designed to fit each Apollo Enclosure Model with the Apollo weatherproof wall or ceiling mount.

The back Velcro closure is designed to keep the Apollo Dust Cover securely in place, and provides simplified removal and placement.

DC7570 - For Apollo Enclosure Model AE7570 \$85 MSRP (Avail. Late Feb.)