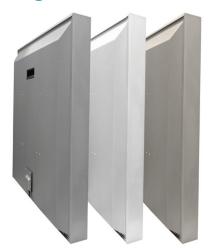

## **Designer Custom Colors**

## **Designer Custom Colors**

Apollo Enclosures are standard in Black (BL). Designer Color Upgrades are also available in:

Silver (SL)

White (WH)

Metallic Sandstone (SS)

(Allow 3 week lead time for custom colors)

\$75 Additional Charge

888.414.5919 www.apolloenc.com