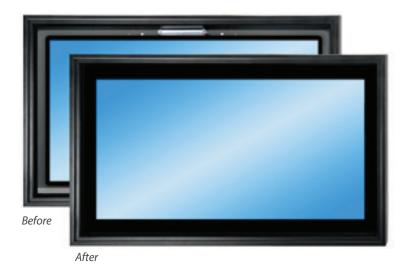

# **Optional Accessories and Custom Colors**

Modesty Frame Use the Modesty Frame slats for a custom fit appearance when installing smaller size TVs within the range of TVs that fit the Apollo Enclosure.

Modesty Frame slats are placed behind the glass, and insert easily into the channels that are built into the Enclosure cover.

MOD70 frames 70" TVs in Model AE7570 \$85 MSRP MOD60 frames 60" TVS in Model AE6560 \$65 MSRP MOD55 frames 50" TVS in Model AE5550 \$55 MSRP MOD47 frames 46-47" TVs in Model AE5046. \$45 MSRP MOD39 frames 39" TVs in Model AE4239 \$35 MSRP