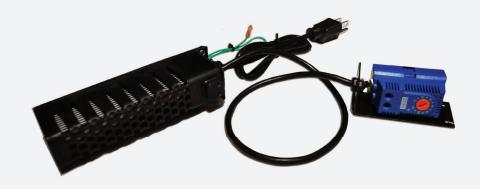

#### **Heater Module**

The Apollo thermostatically-controlled Heater Module is an option available for extreme weather conditions.

The Heater Module can be preset to:

- · Virtually eliminate condensation in high-humidity climates
- · Protect your TV in extremely cold climates where temperatures dip below -04° F (-20° C.)

The Heater Module is easy to install and plugs into the 3-outlet power bank inside the Apollo enclosure. Model HM001i for all models. \$198 MSRP