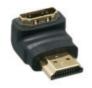

## **HDMI Adapter**

HDMI-90 is a Male to Female Right Angle HDMI Adapter. (This item may be necessary when installing TVs with rear facing HDMI ports). HDMI-90 for all models. \$4.95 MSRP

888.414.5919 www.apolloenc.com