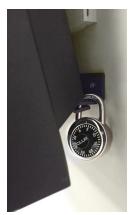

# **Security Kit**

SK100-WM is an anti-theft Security Kit that protects all models that are installed on articulating or non-articulating wall-mounts. Padlock not included. \$55 MSRP