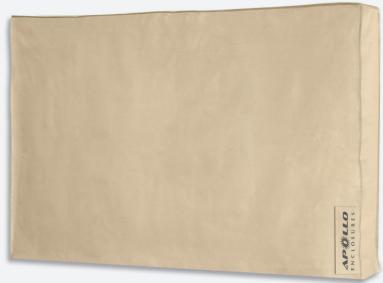

#### **Custom Designed Dust Covers**

- Keeps the enclosure free from dust
- Durable 600D Polyester with PVC coating
- Lightweight
- Fits Securely
- Washable
- Weatherproof

Apollo Dust Covers are custom designed to fit each Apollo Enclosure Model with the Apollo weatherproof wall or ceiling mount.

The back Velcro closure is designed to keep the Apollo Dust Cover securely in place, and provides simplified removal and placement.

DC7570 - For Apollo Enclosure Model AE7570 \$85 MSRP (Avail. Late Feb.)