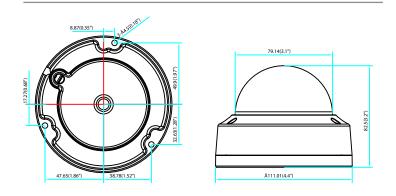

### LUM-110-DOM-A-WH/BL **TECHNICAL DIMENSIONS**

| SKU              | Dimensions (W x H x D) |
|------------------|------------------------|
| LUM-110-BUL-A-XX | 2.3" x 2.3" x 6.08"    |
| LUM-110-DOM-A-XX | 4.4" x 3.2" x 4.4"     |
| LUM-110-TUR-A-XX | 3.52" x 2.7" x 3.52"   |