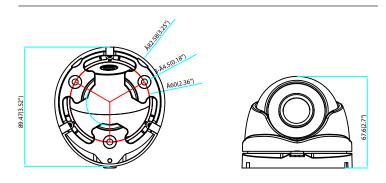

### LUM-110-DOM-A-WH/BL **TECHNICAL DIMENSIONS**

| SKU              | Dimensions (W x H x D) |
|------------------|------------------------|
| LUM-110-BUL-A-XX | 2.3" x 2.3" x 6.08"    |
| LUM-110-DOM-A-XX | 4.4" x 3.2" x 4.4"     |
| LUM-110-TUR-A-XX | 3.52" x 2.7" x 3.52"   |