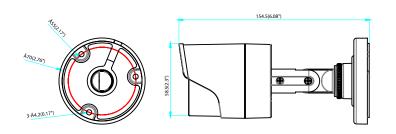

|
| Color Options            | White or Black/Gray |
| Resolution               | 2MP                 |
| HD-TVI Support           | $\checkmark$        |
| Lens Type                | Fixed               |
| IR Range                 | 20m                 |
| Starlight                | X                   |
| IP66 Outdoor Rating      | $\checkmark$        |
| Temperature Range        | -22°F-140°F         |
| True-WDR                 | X                   |
| D-WDR Wide Dynamic Range | <b>✓</b>            |

| SKU              | Dimensions (W x H x D) |
|------------------|------------------------|
| LUM-110-BUL-A-XX | 2.3" x 2.3" x 6.08"    |
| LUM-110-DOM-A-XX | 4.4" x 3.2" x 4.4"     |
| LUM-110-TUR-A-XX | 3.52" x 2.7" x 3.52"   |

### LUM-110-BUL-A-WH/GR **TECHNICAL DIMENSIONS**



### LUM-110-DOM-A-WH/BL **TECHNICAL DIMENSIONS**



# LUM-110-TUR-A-WH/BL **TECHNICAL DIMENSIONS**