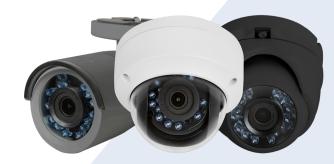

### 110-Series Analog Camera

Our 110-Series analog cameras from Luma Surveillance let you access high-resolution video from any outdoor scene. The 2MP Fixed Lens camera lets you watch your security footage in 1080p resolution. This camera offers stunning clarity over analog that won't disappoint.

#### **KEEP A LOW PROFILE**

Our 110-Series has a small and sleek profile to suit any aesthetic. These cameras will blend in, while still offering the highest quality security footage.