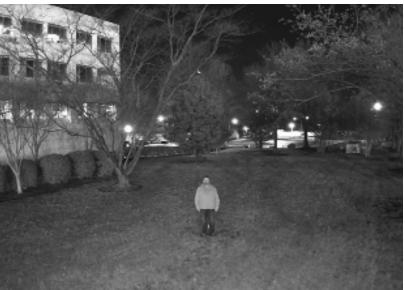

#### **ILLUMINATE YOUR WORLD**

Luma 110-Series cameras provide up to 60 feet of infrared (IR) signal, helping combat overexposure in dim settings and evenly illuminates the subject, so you won't miss a thing that's happening on your property.