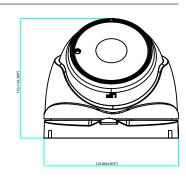

# LUM-510-TUR-A-WH/BL **TECHNICAL DIMENSIONS**

| SKU              | Dimensions (W x H x D) |
|------------------|------------------------|
| LUM-510-BUL-A-XX | 3.6" x 3.5" x 10.4"    |
| LUM-510-DOM-A-XX | 7.1" x 4.9" x 7.1"     |
| LUM-510-TUR-A-XX | 4.9" x 4.4" x 4.9"     |