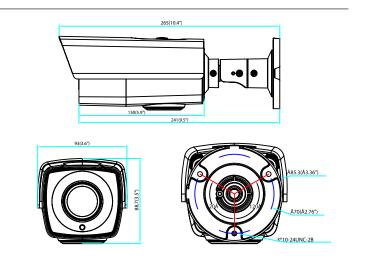

| SKU              | Dimensions (W x H x D) |
|------------------|------------------------|
| LUM-510-BUL-A-XX | 3.6" x 3.5" x 10.4"    |
| LUM-510-DOM-A-XX | 7.1" x 4.9" x 7.1"     |
| LUM-510-TUR-A-XX | 4.9" x 4.4" x 4.9"     |

## LUM-510-BUL-A-WH/GR **TECHNICAL DIMENSIONS**