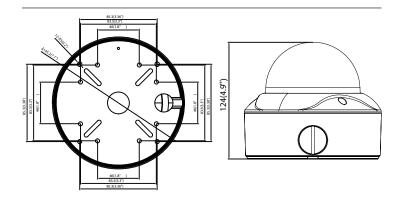

# LUM-510-DOM-A-WH/BL **TECHNICAL DIMENSIONS**

| SKU              | Dimensions (W x H x D) |
|------------------|------------------------|
| LUM-510-BUL-A-XX | 3.6" x 3.5" x 10.4"    |
| LUM-510-DOM-A-XX | 7.1" x 4.9" x 7.1"     |
| LUM-510-TUR-A-XX | 4.9" x 4.4" x 4.9"     |