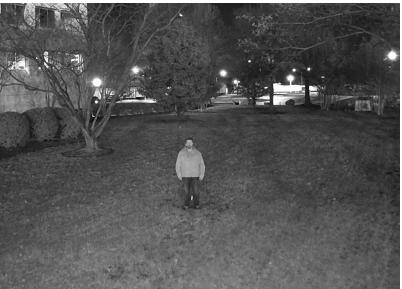

### **ILLUMINATE THE NIGHT**

With up to 130 feet of IR, the 510-series eliminates overexposure in dim settings and illuminates the subject, making sure you don't miss a thing.