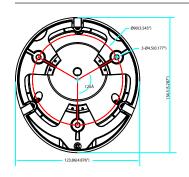

# LUM-510-DOM-A-WH/BL **TECHNICAL DIMENSIONS**

| SKU              | Dimensions (W x H x D) |
|------------------|------------------------|
| LUM-510-BUL-A-XX | 3.6" x 3.5" x 10.4"    |
| LUM-510-DOM-A-XX | 7.1" x 4.9" x 7.1"     |
| LUM-510-TUR-A-XX | 4.9" x 4.4" x 4.9"     |