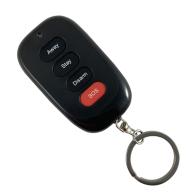

The ClareOne Keyfob is a battery operated wireless handheld control and panic device. This keyfob can be used to arm/disarm the ClareOne panel or to activate a panic alarm by pressing the SOS button.

| • | Can | be | attached | to | any | key | ring |
|---|-----|----|----------|----|-----|-----|------|
|---|-----|----|----------|----|-----|-----|------|

- · Arm away
- Arm stay
- · Disarm security
- Panic
- · Long lasting battery life
- Pairs easily and quickly with the ClareOne panel

| Specifications          |                                                                                                      |  |  |  |
|-------------------------|------------------------------------------------------------------------------------------------------|--|--|--|
| Compatible panel        | ClareOne (CLR-C1-PNL1)                                                                               |  |  |  |
| Transmitter frequency   | 433MHz                                                                                               |  |  |  |
| Encrypted               | Yes                                                                                                  |  |  |  |
| Transmitted indications | Low battery                                                                                          |  |  |  |
| Buttons                 | 4 Buttons: Stay, Away, Disarm, SOS                                                                   |  |  |  |
| LED indication          | 1 LED (blue)                                                                                         |  |  |  |
| Battery type            | CR2032                                                                                               |  |  |  |
| Battery life            | 5 years                                                                                              |  |  |  |
| Operating temperature   | 32 to 122.6°F (0 to 50°C)                                                                            |  |  |  |
| Relative humidity       | 85% max                                                                                              |  |  |  |
| Dimensions (W x H x D)  | 1.49 × 2.53 × .55 in. (38 × 64.5 × 14 mm)                                                            |  |  |  |
| Water resistant         | IPX4                                                                                                 |  |  |  |
| Certifications          | FCC: 15.109 Class B 15.231, Industry Canada: ICES-003, RSS-210, ETL listed to: UL-1023 and ULC-C1023 |  |  |  |