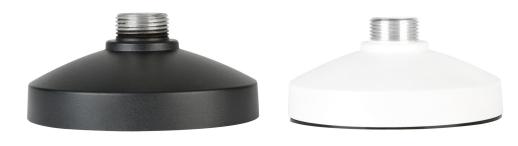

## Luma Analog Dome Cap

This dome cap pairs with the Luma arm or pendant mount to securely mount a dome camera on the wall or ceiling. The cap matches each dome camera's metal backplate and mount in order to create a professional finish, and is specifically designed for the Luma analog series.

| SPECS        | LUM-MNT-CAP-<br>ADOM-WH | LUM-MNT-CAP-<br>ADOM-BL |
|--------------|-------------------------|-------------------------|
| Color        | White                   | Black                   |
| Depth        | 2.44 in                 | 2.44 in                 |
| Diameter     | 5.51 in                 | 5.51 in                 |
| Construction | Cast Aluminum           | Cast Aluminum           |
| Sold As      | Each                    | Each                    |
| Weight       | 0.45 lbs                | 0.45 lbs                |