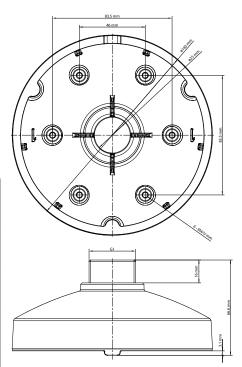

| SPECS        | LUM-MNT-CAP-<br>ADOM-WH | LUM-MNT-CAP-<br>ADOM-BL |
|--------------|-------------------------|-------------------------|
| Color        | White                   | Black                   |
| Depth        | 2.44 in                 | 2.44 in                 |
| Diameter     | 5.51 in                 | 5.51 in                 |
| Construction | Cast Aluminum           | Cast Aluminum           |
| Sold As      | Each                    | Each                    |
| Weight       | 0.45 lbs                | 0.45 lbs                |