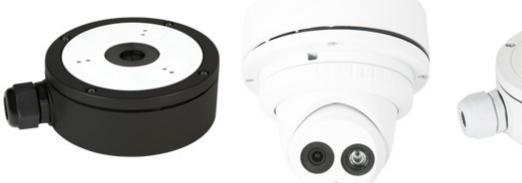

## Luma Turret Extension Mount

Mounting a turret camera on a masonry wall? Need a place for a tangle of wires? This extension mount is the perfect complement to our Luma turret cameras; it can handle all the cable management you might need, while protecting your terminations from the elements.

| SPECS        | LUM-MNT-EXT-<br>TUR-WH | LUM-MNT-EXT-<br>TUR-BL |
|--------------|------------------------|------------------------|
| Color        | White                  | Black                  |
| Height       | 2.1 in                 | 2.1 in                 |
| Diameter     | 6.18 in                | 6.18 in                |
| Construction | Cast Aluminum          | Cast Aluminum          |
| Sold As      | Each                   | Each                   |