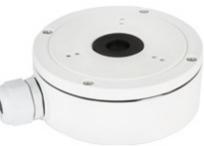

## Luma Turret Extension Mount

Mounting a turret camera on a masonry wall? Need a place for a tangle of wires? This extension mount is the perfect complement to our Luma turret cameras; it can handle all the cable management you might need, while protecting your terminations from the elements.

| SPECS        | LUM-MNT-EXT-<br>TUR-WH | LUM-MNT-EXT-<br>TUR-BL |
|--------------|------------------------|------------------------|
| Color        | White                  | Black                  |
| Height       | 2.1 in                 | 2.1 in                 |
| Diameter     | 6.18 in                | 6.18 in                |
| Construction | Cast Aluminum          | Cast Aluminum          |
| Sold As      | Each                   | Each                   |