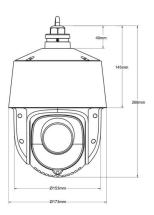

### Dimensions (Unit: mm)

| Audio & Alarm                       | Audio input & output/1 x Alarm input/1 x Alarm<br>output           |
|-------------------------------------|--------------------------------------------------------------------|
| Microphone                          | No                                                                 |
| Storage                             | Built-in micro SD card slot/Up to 256GB                            |
| Reset Button                        | Yes                                                                |
| ONVIF Conformance<br>NDAA Compliant | Yes/Yes                                                            |
| Basic Event                         | Motion Detection/SD Card Full/SD Card Error                        |
| Al Event                            | Line Crossing/Region Intrusion/Target<br>Counting/Motion Detection |
| Al Category                         | Human/Motor Vehicle/Non-Motor Vehicle                              |
| Protection                          | IP66, IK10 (Excluding glass window)                                |
| Network                             | POE+, IEEE802.3at                                                  |
| Browser Support                     | Chrome, Firefox, Safari, Edge, IE Mode in Edge                     |
| Power Supply                        | DC12V/POE+, Max 24W                                                |
| CVBS Output                         | No                                                                 |
| Power Consumption                   | <24W                                                               |
| Operating Temperature<br>& Humidity | -40°F-140°F (-40°C-60°C)<br>Less than 95% non-condensing           |
| Dimensions & Weight                 | 6.8 in. × 10.55 in. (173mm × 268mm),<br>4.63 lbs. (2.1kg)          |
| Certifications                      | ETL Listed, CE, FCC                                                |