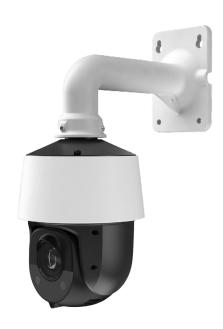

**420 SERIES** 

## Summary

With motorized pan, tilt, and zoom (PTZ) capabilities this camera can be manually controlled or configured as part of Presets. Capture incredibly detailed imagery from long distances utilizing the 4MP Starlight image sensor with optical zoom up to 25x magnification.

The Smart Tracking IP PTZ camera allows the camera to focus on and follow subjects of interest. This is further enhanced by Al support for person and vehicle detection with tracking.

Adjust image settings in real-time, set up recordings, and more, all via OvrC®. Control system integration is always top of mind, and this camera is packaged with features for Control4® along with many other popular systems.

#### **Features**

- Smart Tracking automatically follows persons or vehicles of interest
- Al-filtered events for person, vehicle, and non-vehicle detection
- Max. Resolution: 4MP (2560 x 1440) at 30fps
- Motorized pan, tilt, and zoom control
- 3D positioning allows for quick PTZ controls via tap controls in Luma View<sup>TM</sup>
- · Supports resets, pattern tracking, tasks, and more
- Crystal clear 25x optical zoom capabilities
- Starlight IR up to 150 meters
- 4.8mm-120mm varifocal lens
- · Includes audio input/output and alarm input/output
- Built-in micro SD card slot; up to 256GB
- IP66 and IK10-rated protected housing
- Remote monitoring support via the Luma View app
- Includes wall mount bracket in the box