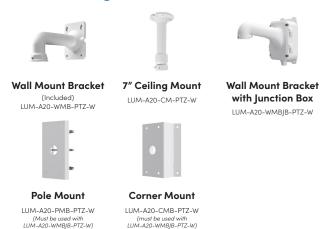

**420 SERIES** 



## Summary

With motorized pan, tilt, and zoom (PTZ) capabilities this camera can be manually controlled or configured as part of Presets. Capture incredibly detailed imagery from long distances utilizing the 4MP Starlight image sensor with optical zoom up to 25x magnification.

The Smart Tracking IP PTZ camera allows the camera to focus on and follow subjects of interest. This is further enhanced by Al support for person and vehicle detection with tracking.

Adjust image settings in real-time, set up recordings, and more, all via OvrC®. Control system integration is always top of mind, and this camera is packaged with features for Control4® along with many other popular systems.

## Mounting Accessories (optional)





#### **Features**

- Smart Tracking automatically follows persons or vehicles of interest
- Al-filtered events for person, vehicle, and non-vehicle detection
- Max. Resolution: 4MP (2560 x 1440) at 30fps
- Motorized pan, tilt, and zoom control
- 3D positioning allows for quick PTZ controls via tap controls in Luma View<sup>TM</sup>
- · Supports resets, pattern tracking, tasks, and more
- Crystal clear 25x optical zoom capabilities
- Starlight IR up to 150 meters
- 4.8mm-120mm varifocal lens
- · Includes audio input/output and alarm input/output
- Built-in micro SD card slot; up to 256GB
- IP66 and IK10-rated protected housing
- Remote monitoring support via the Luma View app
- Includes wall mount bracket in the box

### Dimensions (Unit: mm)





# Specifications

| Resolution