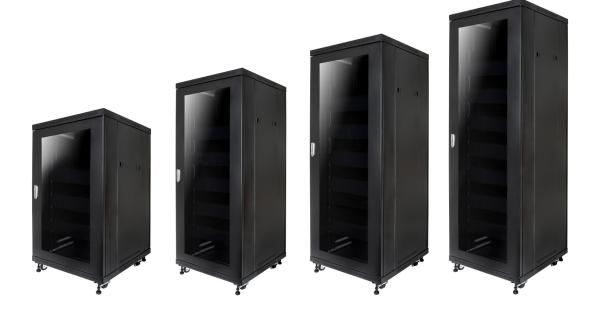

### STRENGTH IN NUMBERS

Legion Racks are built in four sizes, giving you the perfect fit. And with a smooth, powder-coated finish, these racks can hold up to years of use.

| PRODUCT | <b>A</b><br>RACKING<br>HEIGHT | <b>B</b><br>HEIGHT<br>(OVERALL) | C<br>HEIGHT<br>(W/ CASTERS) | <b>D</b><br>WIDTH<br>(OVERALL) | <b>E</b><br>DEPTH<br>(OVERALL) | <b>F</b><br>USABLE<br>DEPTH | <b>G</b><br>DEPTH<br>(DOOR OPEN) |
|---------|-------------------------------|---------------------------------|-----------------------------|--------------------------------|--------------------------------|-----------------------------|----------------------------------|
| LR-18U  | 18U                           | 35.51"                          | 38.81"                      | 23.62"                         | 23.62"                         | 21.54"                      | 46.43"                           |
| LR-27U  | 27U                           | 51.26"                          | 54.56"                      | 23.62"                         | 23.62"                         | 21.54"                      | 46.43"                           |
| LR-35U  | 35U                           | 65.26"                          | 68.56"                      | 23.62"                         | 23.62"                         | 21.54"                      | 46.43"                           |
| LR-42U  | 42U                           | 77.51"                          | 80.81"                      | 23.62"                         | 23.62"                         | 21.54"                      | 46.43"                           |