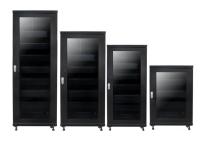

## **CUSTOMIZE YOUR STRENGTH**

Legion Racks feature adjustable rack rails, lockable and removable side panels, a reversible glass front door, and a lockable split back door, providing a custom fit for your equipment that's easy to service.

### STRENGTH IN NUMBERS

Legion Racks are built in four sizes, giving you the perfect fit. And with a smooth, powder-coated finish, these racks can hold up to years of use.

| PRODUCT | <b>A</b><br>RACKING<br>HEIGHT | <b>B</b><br>HEIGHT<br>(OVERALL) | C<br>HEIGHT<br>(W/ CASTERS) | <b>D</b><br>WIDTH<br>(OVERALL) | <b>E</b><br>DEPTH<br>(OVERALL) | <b>F</b><br>USABLE<br>DEPTH | <b>G</b><br>DEPTH<br>(DOOR OPEN) |
|---------|-------------------------------|---------------------------------|-----------------------------|--------------------------------|--------------------------------|-----------------------------|----------------------------------|
| LR-18U  | 18U                           | 35.51"                          | 38.81"                      | 23.62"                         | 23.62"                         | 21.54"                      | 46.43"                           |
| LR-27U  | 27U                           | 51.26"                          | 54.56"                      | 23.62"                         | 23.62"                         | 21.54"                      | 46.43"                           |
| LR-35U  | 35U                           | 65.26"                          | 68.56"                      | 23.62"                         | 23.62"                         | 21.54"                      | 46.43"                           |
| LR-42U  | 42U                           | 77.51"                          | 80.81"                      | 23.62"                         | 23.62"                         | 21.54"                      | 46.43"                           |