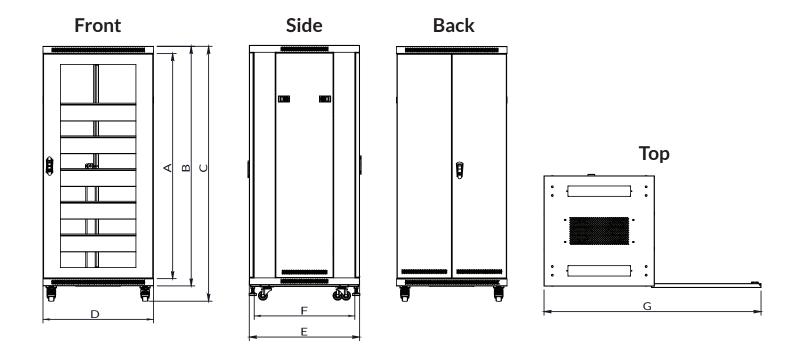

### STRENGTH IN NUMBERS

Legion Racks are built in four sizes, giving you the perfect fit. And with a smooth, powder-coated finish, these racks can hold up to years of use.

| PRODUCT | <b>A</b><br>RACKING<br>HEIGHT | <b>B</b><br>HEIGHT<br>(OVERALL) | C<br>HEIGHT<br>(W/ CASTERS) | <b>D</b><br>WIDTH<br>(OVERALL) | <b>E</b><br>DEPTH<br>(OVERALL) | <b>F</b><br>USABLE<br>DEPTH | <b>G</b><br>DEPTH<br>(DOOR OPEN) |
|---------|-------------------------------|---------------------------------|-----------------------------|--------------------------------|--------------------------------|-----------------------------|----------------------------------|
| LR-18U  | 18U                           | 35.51"                          | 38.81"                      | 23.62"                         | 23.62"                         | 21.54"                      | 46.43"                           |
| LR-27U  | 27U                           | 51.26"                          | 54.56"                      | 23.62"                         | 23.62"                         | 21.54"                      | 46.43"                           |
| LR-35U  | 35U                           | 65.26"                          | 68.56"                      | 23.62"                         | 23.62"                         | 21.54"                      | 46.43"                           |
| LR-42U  | 42U                           | 77.51"                          | 80.81"                      | 23.62"                         | 23.62"                         | 21.54"                      | 46.43"                           |