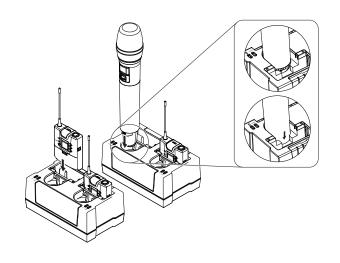

# **Charging the Batteries**

Plug the Microphone or bodypack lavalier into the charger slot.

The charging indicator will flash green while charging, and change to solid green when fully charged.

#### Notes:

- The charging indicator illuminates once AC power is connected.
- Ensure the transmitters and charging points are in contact as shown in the figure.
- Each slot can only charge one item at a time.