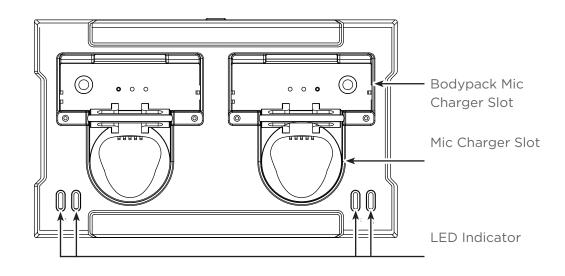

# **Charging the Batteries**

Plug the Microphone or bodypack lavalier into the charger slot.

The charging indicator will flash green while charging, and change to solid green when fully charged.

#### Notes:

- The charging indicator illuminates once AC power is connected.
- Ensure the transmitters and charging points are in contact as shown in the figure.
- Each slot can only charge one item at a time.