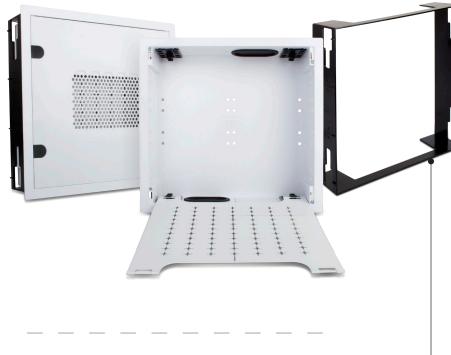

### PROFESSIONAL-GRADE CONSTRUCTION

A box that's going to live in the wall needs to be tough, which is why this one is made of rugged, extremely durable ABS plastic. It mounts directly to any stud, drywall or ceiling and has a vented lid to keep equipment safe and cool for years of trouble-free enjoyment.

# **EASY TO SERVICE**

From time to time TV equipment needs to be serviced, and the VersaBox makes it easy. A smart design with a breakaway shelf allows for fast access to every device it holds.

| Product Dimensions:                             | 15.4" W x 14.6" H x 3.9" D                                        |
|-------------------------------------------------|-------------------------------------------------------------------|
| Cut-out Dimensions:                             | 14" x 13.25"                                                      |
| Construction (Material, Welds, Paint):          | Fireproof ABS Plastic                                             |
| Tilt / Swivel Degrees / Distance from the wall: | .08", 2mm                                                         |
| Weight:                                         | 4.52 lbs.                                                         |
| Comparable Products:                            | Intuitive-ID-IWB-2, Chief-PAC516,<br>Sanus-LR1A-B1, Peerless-IBA2 |

# OPTIONAL PRE-CONSTRUCTION BRACKET —

The ideal solution for pre-construction installations, this durable bracket is made from super-strong PVC and designed specifically to provide a secure spot for the VersaBox to reside.