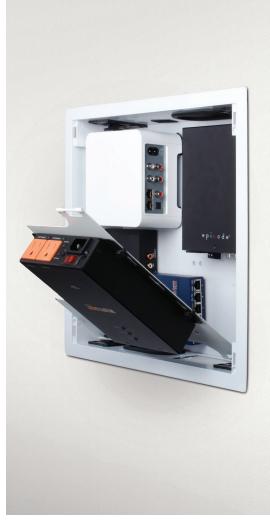

# STAYS OUT OF SIGHT

Getting quality video and audio requires a lot of different devices – DirecTV boxes, Blu Ray players, Apple TVs, routers, wireless subs and more – but no one wants to look at all that equipment. That's why the Strong VersaBox™ goes in the wall, keeping everything conveniently out of sight.

### PROFESSIONAL-GRADE CONSTRUCTION

A box that's going to live in the wall needs to be tough, which is why this one is made of rugged, extremely durable ABS plastic. It mounts directly to any stud, drywall or ceiling and has a vented lid to keep equipment safe and cool for years of trouble-free enjoyment.

# **EASY TO SERVICE**

From time to time TV equipment needs to be serviced, and the VersaBox makes it easy. A smart design with a breakaway shelf allows for fast access to every device it holds.

| Product Dimensions:                             | 15.4" W x 14.6" H x 3.9" D                                        |
|-------------------------------------------------|-------------------------------------------------------------------|
| Cut-out Dimensions:                             | 14" x 13.25"                                                      |
| Construction (Material, Welds, Paint):          | Fireproof ABS Plastic                                             |
| Tilt / Swivel Degrees / Distance from the wall: | .08", 2mm                                                         |
| Weight:                                         | 4.52 lbs.                                                         |
| Comparable Products:                            | Intuitive-ID-IWB-2, Chief-PAC516,<br>Sanus-LR1A-B1, Peerless-IBA2 |