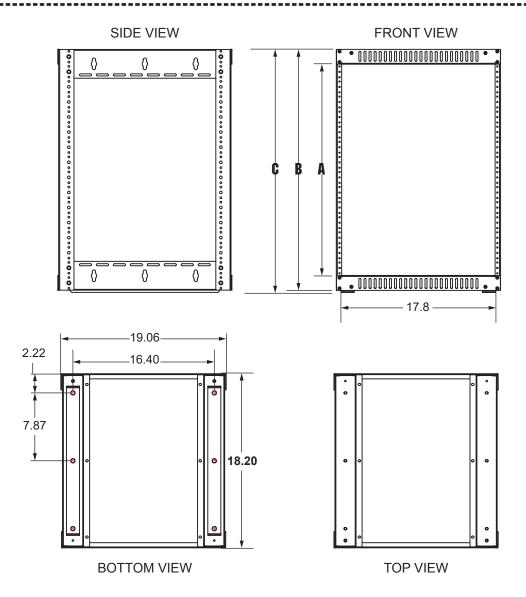

## **IN-CABINET RACK SERIES**

| Model #    | A - Racking Height | B - Overall Height | C - Height (w/ Sliders) | D - Overall Depth | Usable Depth |
|------------|--------------------|--------------------|-------------------------|-------------------|--------------|
| SR-CAB-8U  | 14"                | 17.4"              | 17.7"                   | 18.2"             | 18″          |
| SR-CAB-10U | 17.5"              | 20.9"              | 21.2"                   | 18.2"             | 18″          |
| SR-CAB-12U | 21"                | 24.4"              | 24.7"                   | 18.2"             | 18″          |
| SR-CAB-14U | 24.5"              | 27.9"              | 28.2"                   | 18.2"             | 18″          |