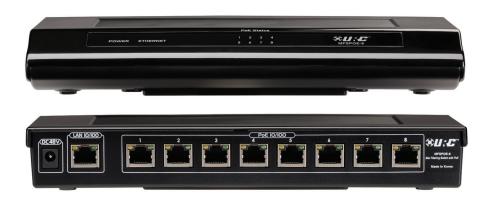

#### **HIGHLIGHTS**

| Ports          | Eight filtered 10/100 Smart PoE ports, one 10/100 LAN port |
|----------------|------------------------------------------------------------|
| LAN Connection | CAT5 Ethernet cable                                        |
| Indicator LEDs | Power, network connectivity and Smart PoE port status      |
| Power          | 48V AC external power supply                               |
| Mounting       | Surface or wall mount                                      |

#### System

Total Control<sup>®</sup> Professional programming required

In the Box MAC filtering switch, CAT5 cable, AC adaptor, mounting plate, hardware

**Dimensions** 9.8" W x 1.5" H x 4.9" D

.78 lbs.

Warranty 2 year limited USA warranty