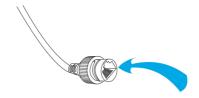

- 1. Drill a cable hole and 1/4" pilot holes using the supplied template.
- 2. Using the provided hex-key, loosen the cover screws on the outer cover assembly. Remove the outer cover assembly.