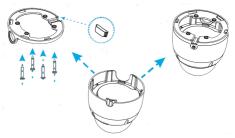

- 1. Drill a cable hole and 1/4" pilot holes using the supplied template.
- 2. Using the provided hex-key, loosen the cover screws on the outer cover assembly. Remove the outer cover assembly.

- 4. Remove rubber plug.
- 5. Insert the drywall anchors.

#### Camera Installation

6. Secure the chassis assembly to the mounting surface using provided screws, then slide the main body into the notch on the base.

7. Secure the screws, lock the sphere section, and complete the installation.