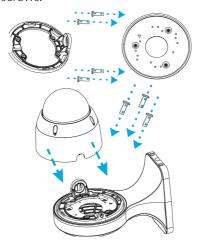

### Wall Mount Accessory Installation

**Note:** If using the wall mount accessory, follow the first three steps of this guide before continuing with attaching the wall mount.

4. Attach the base to mounting bracket body with screws

# Wall Mount Accessory Installation

5. Insert drywall anchors. Affix the camera base to the mounting bracket body with provided screws

6. Remove the rubber plug from the outlet hole.

**Note:** If the wires are fed through the wall, removing the rubber plug is not necessary.

7. Secure the main body of the camera to the mounting bracket using the 4 provided screws.

### Wall Mount Accessory Installation

8. Using the provided hex-key, tighten the screw on the side securing the camera body to the base.