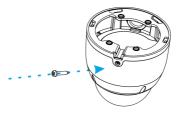

- 4. Remove rubber plug.
- 5. Insert the drywall anchors.

#### Camera Installation

6. Secure the chassis assembly to the mounting surface using provided screws, then slide the main body into the notch on the base.

7. Secure the screws, lock the sphere section, and complete the installation.