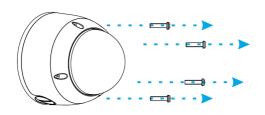

- 1. Drill a cable hole and 1/4" pilot holes using the supplied template.
- 2. Using the provided hex-key, loosen the cover screws on the outer cover assembly. Remove the outer cover assembly.

#### Camera Installation

6. Secure the chassis assembly to the mounting surface using provided screws, then slide the main body into the notch on the base.

7. Secure the screws, lock the sphere section, and complete the installation.