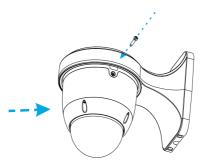

- 1. Drill a cable hole and 1/4" pilot holes using the supplied template.
- 2. Using the provided hex-key, loosen the cover screws on the outer cover assembly. Remove the outer cover assembly.

#### Camera Installation

3. Connect an ethernet cable that is connected to the desired POE enabled network into the camera's ethernet adapter.

**Note:** If installing the camera with the wall mount accessory, please skip to the section: **Wall Mount Accessory Installation** and continue from step 4. If not installing the wall mount accessory, please continue with the next steps to complete camera installation.

#### Camera Installation

6. Secure the chassis assembly to the mounting surface using provided screws, then slide the main body into the notch on the base.

7. Secure the screws, lock the sphere section, and complete the installation.