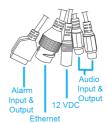

#### Camera Installation

3. Connect an ethernet cable that is connected to the desired POE enabled network into the camera's ethernet adapter.

**Note:** If installing the camera with the wall mount accessory, please skip to the section: **Wall Mount Accessory Installation** and continue from step 4. If not installing the wall mount accessory, please continue with the next steps to complete camera installation.