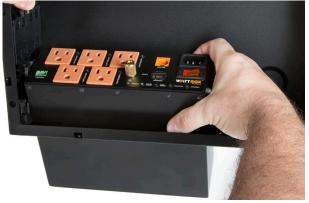

#### Easy to Service

The VersaBox Pro XL features a hinged shelf that lifts out of the way, so equipment is accessible without tearing the system apart, making troubleshooting and service calls a breeze.