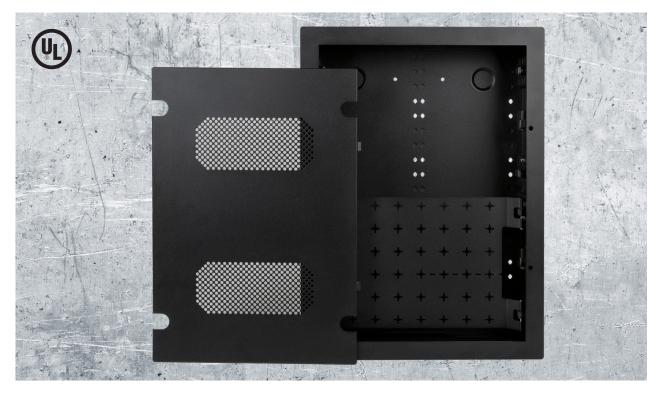

## Spacious Design

The VersaBox Pro XL measures 14" x 20" and fits all generations of the Samsung One Connect Box, even the largest 8K version. Additionally, with the extra space the XL provides, there's plenty of room to add and store additional equipment.

### Safety & Strength

The VersaBox Pro XL's metal construction is tough, sleek, and UL 2416 certified for fire safety, making it perfect for home or business installation.

### **Cool Operation**

The VersaBox Pro XL features a vented cover that lets heat escape, allowing devices to run smoothly for years to come.