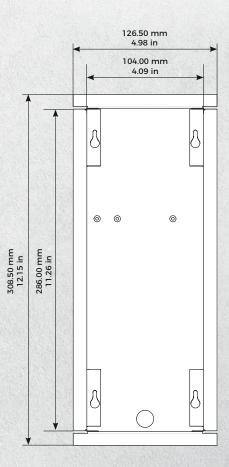

Special remarks: Assembly requires professional skills or a technician.

Front panel material thickness: 3.0 mm (0.12 in)

Front panel

Mounting housing

Mounting housing