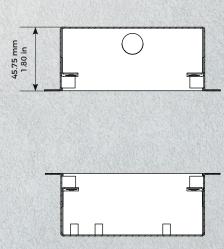

## TECHNICAL SPECIFICATIONS

| GENERAL                         |                                                                                                                                                                                                                                                                                                                                                                                                                                                                          |
|---------------------------------|--------------------------------------------------------------------------------------------------------------------------------------------------------------------------------------------------------------------------------------------------------------------------------------------------------------------------------------------------------------------------------------------------------------------------------------------------------------------------|
| Front panel                     | Brushed stainless steel, 3 mm (0,12 in)                                                                                                                                                                                                                                                                                                                                                                                                                                  |
| Mounting housing<br>(backbox)   | Stainless steel                                                                                                                                                                                                                                                                                                                                                                                                                                                          |
| Mounting type                   | Flush-mounted                                                                                                                                                                                                                                                                                                                                                                                                                                                            |
| Call button                     | Plastic. Engraveable metal cover<br>plate sold separately,<br>see www.doorbird.com/buy                                                                                                                                                                                                                                                                                                                                                                                   |
| Nameplate                       | Illuminated                                                                                                                                                                                                                                                                                                                                                                                                                                                              |
| Power supply                    | 15 V DC or Power over Ethernet<br>(PoE 802.3af Mode-A)                                                                                                                                                                                                                                                                                                                                                                                                                   |
| Weight                          | 1808 g                                                                                                                                                                                                                                                                                                                                                                                                                                                                   |
| Connectors                      | <ul> <li>RJ45, for LAN/PoE</li> <li>Bi-stable latching relay #1,<br/>max. 1-24 V DC/V AC, 1 Ampere,<br/>e.g. for electric door opener</li> <li>Bi-stable latching relay #2,<br/>max. 1-24 V DC/V AC, 1 Ampere,<br/>e.g. for electric door opener</li> <li>Switch relay, max. 1-24 V DC / V AC,<br/>1 ampere, e.g. for conventional door<br/>chime</li> <li>External input (potential-free),<br/>for external door opener button</li> <li>15 V DC input (+, -)</li> </ul> |
| Weather-proof                   | Yes, IP65                                                                                                                                                                                                                                                                                                                                                                                                                                                                |
| Approvals                       | CE, IC, FCC, RoHS, IP65                                                                                                                                                                                                                                                                                                                                                                                                                                                  |
| Dimensions                      | 313 x 131 x 48.75 mm (H x W x D)<br>12.32 x 5.16 x 1.92 in (H x W x D)                                                                                                                                                                                                                                                                                                                                                                                                   |
| Operating conditions            | -25 to +55°C / -13 to 131°F<br>Humidity 10 to 85 % RH<br>(non condensing)                                                                                                                                                                                                                                                                                                                                                                                                |
| Scope of delivery               | <ol> <li>x Main Electrical Unit</li> <li>x Front panel</li> <li>x Mounting housing (backbox)</li> <li>x Power supply unit (mains adaptor)<br/>with four country-specific adaptors</li> <li>0 - 240 V AC to 15 V DC)</li> <li>x RFID key fob</li> <li>x RFID card</li> <li>x Small parts</li> <li>x Installation manual</li> </ol>                                                                                                                                        |
| EAN                             | 4260423860421                                                                                                                                                                                                                                                                                                                                                                                                                                                            |
| Warranty                        | see www.doorbird.com/warranty                                                                                                                                                                                                                                                                                                                                                                                                                                            |
| CURRENT SYSTEM REC              | QUIREMENTS                                                                                                                                                                                                                                                                                                                                                                                                                                                               |
| System requirements             | Mobile device: Newest iOS on<br>iPhone/iPad, newest Android on<br>Smartphone/Tablet<br>Internet: High-Speed Landline Broadband<br>Internet connection, DSL, cable or fiber<br>optic, no socks or proxy server<br>Network: Ethernet Network, with DHCP                                                                                                                                                                                                                    |
| Recommended installation height | Camera lens should be at a min. height<br>of 125 cm (49 in)                                                                                                                                                                                                                                                                                                                                                                                                              |