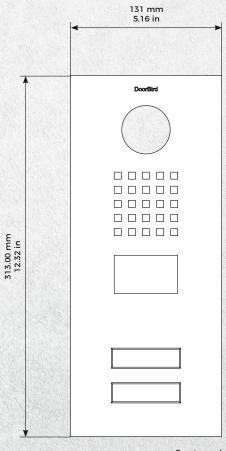

## TECHNICAL SPECIFICATIONS

| GENERAL                         |                                                                                                                                                                                                                                                                                                                                                                                                                                                                          |
|---------------------------------|--------------------------------------------------------------------------------------------------------------------------------------------------------------------------------------------------------------------------------------------------------------------------------------------------------------------------------------------------------------------------------------------------------------------------------------------------------------------------|
| Front panel                     | Brushed stainless steel, 3 mm (0,12 in)                                                                                                                                                                                                                                                                                                                                                                                                                                  |
| Mounting housing<br>(backbox)   | Stainless steel                                                                                                                                                                                                                                                                                                                                                                                                                                                          |
| Mounting type                   | Flush-mounted                                                                                                                                                                                                                                                                                                                                                                                                                                                            |
| Call button                     | Plastic. Engraveable metal cover<br>plate sold separately,<br>see www.doorbird.com/buy                                                                                                                                                                                                                                                                                                                                                                                   |
| Nameplate                       | Illuminated                                                                                                                                                                                                                                                                                                                                                                                                                                                              |
| Power supply                    | 15 V DC or Power over Ethernet<br>(PoE 802.3af Mode-A)                                                                                                                                                                                                                                                                                                                                                                                                                   |
| Weight                          | 1808 g                                                                                                                                                                                                                                                                                                                                                                                                                                                                   |
| Connectors                      | <ul> <li>RJ45, for LAN/PoE</li> <li>Bi-stable latching relay #1,<br/>max. 1-24 V DC/V AC, 1 Ampere,<br/>e.g. for electric door opener</li> <li>Bi-stable latching relay #2,<br/>max. 1-24 V DC/V AC, 1 Ampere,<br/>e.g. for electric door opener</li> <li>Switch relay, max. 1-24 V DC / V AC,<br/>1 ampere, e.g. for conventional door<br/>chime</li> <li>External input (potential-free),<br/>for external door opener button</li> <li>15 V DC input (+, -)</li> </ul> |
| Weather-proof                   | Yes, IP65                                                                                                                                                                                                                                                                                                                                                                                                                                                                |
| Approvals                       | CE, IC, FCC, RoHS, IP65                                                                                                                                                                                                                                                                                                                                                                                                                                                  |
| Dimensions                      | 313 x 131 x 48.75 mm (H x W x D)<br>12.32 x 5.16 x 1.92 in (H x W x D)                                                                                                                                                                                                                                                                                                                                                                                                   |
| Operating conditions            | -25 to +55°C / -13 to 131°F<br>Humidity 10 to 85 % RH<br>(non condensing)                                                                                                                                                                                                                                                                                                                                                                                                |
| Scope of delivery               | <ol> <li>x Main Electrical Unit</li> <li>x Front panel</li> <li>x Mounting housing (backbox)</li> <li>x Power supply unit (mains adaptor)<br/>with four country-specific adaptors</li> <li>0 - 240 V AC to 15 V DC)</li> <li>x RFID key fob</li> <li>x RFID card</li> <li>x Small parts</li> <li>x Installation manual</li> </ol>                                                                                                                                        |
| EAN                             | 4260423860421                                                                                                                                                                                                                                                                                                                                                                                                                                                            |
| Warranty                        | see www.doorbird.com/warranty                                                                                                                                                                                                                                                                                                                                                                                                                                            |
| CURRENT SYSTEM REC              | QUIREMENTS                                                                                                                                                                                                                                                                                                                                                                                                                                                               |
| System requirements             | Mobile device: Newest iOS on<br>iPhone/iPad, newest Android on<br>Smartphone/Tablet<br>Internet: High-Speed Landline Broadband<br>Internet connection, DSL, cable or fiber<br>optic, no socks or proxy server<br>Network: Ethernet Network, with DHCP                                                                                                                                                                                                                    |
| Recommended installation height | Camera lens should be at a min. height<br>of 125 cm (49 in)                                                                                                                                                                                                                                                                                                                                                                                                              |

Special remarks: Assembly requires professional skills or a technician.

Front panel material thickness: 3.0 mm (0.12 in)

Front panel

Mounting housing

Mounting housing