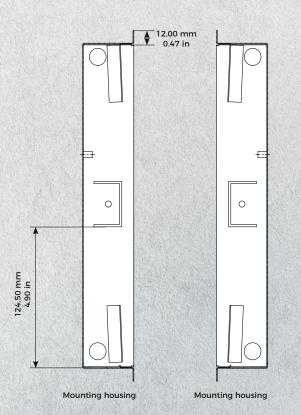

Special remarks: Assembly requires professional skills or a technician.

Front panel material thickness: 3.0 mm (0.12 in)

Front panel

Mounting housing

Mounting housing