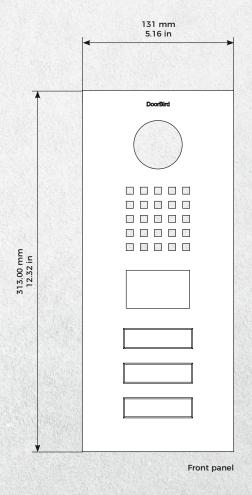

|                      |                                                                                                                                                                                                                                                       |

## Special remarks:

Assembly requires professional skills or a technician.

## **TECHNICAL DRAWINGS**



Front panel material thickness: 3.0 mm (0.12 in)