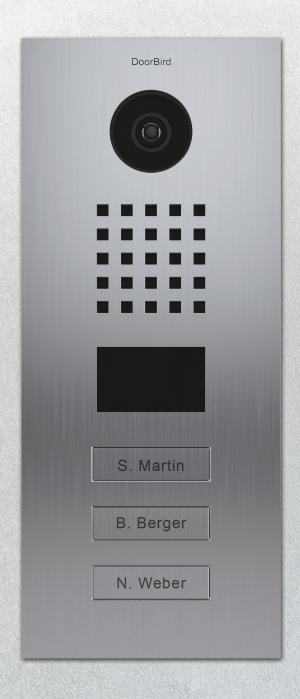

D2103V

IP VIDEO DOOR STATION

Brushed Stainless Steel · 3 Call buttons



## **TECHNICAL SPECIFICATIONS**



| GENERAL                       |                                                                                                                                                                                                                                                                                                                                                                                                                | VIDEO                |