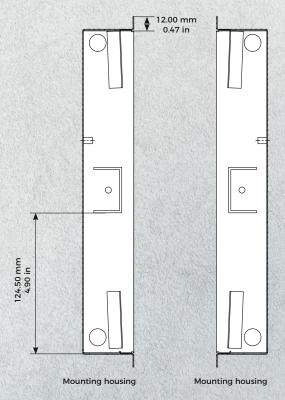

|                      |                                                                                                                                                                                                                                                       |

## Special remarks:

Assembly requires professional skills or a technician.

## **TECHNICAL DRAWINGS**



Front panel material thickness: 3.0 mm (0.12 in)