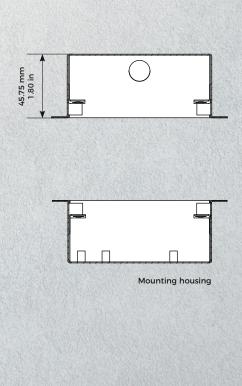

## **TECHNICAL SPECIFICATIONS**

| GENERAL                       |                                                                                                                                                                                                                                                                                                                                                                                                                | VIDEO                |                                                                                                                                                                                                                                                       |
|-------------------------------|----------------------------------------------------------------------------------------------------------------------------------------------------------------------------------------------------------------------------------------------------------------------------------------------------------------------------------------------------------------------------------------------------------------|----------------------|-------------------------------------------------------------------------------------------------------------------------------------------------------------------------------------------------------------------------------------------------------|
| Front panel                   | Brushed stainless steel, 3 mm (0.12 in)                                                                                                                                                                                                                                                                                                                                                                        | Camera               | HDTV 720p, dynamic (VGA - HDTV)                                                                                                                                                                                                                       |
| Mounting housing<br>(backbox) | Stainless steel                                                                                                                                                                                                                                                                                                                                                                                                | Lens                 | High-end ultra wide-angle hemispheric<br>lens 180° horizontal, 90° vertical,<br>straightened, IR-capable                                                                                                                                              |
| Mounting type                 | Flush-mounted                                                                                                                                                                                                                                                                                                                                                                                                  |                      |                                                                                                                                                                                                                                                       |
| Call button                   | Plastic. Engraveable metal cover<br>plate sold separately,<br>see www.doorbird.com/buy                                                                                                                                                                                                                                                                                                                         | Night-vision  AUDIO  | Yes, light sensor, automatic IR-cut filter,<br>12 IR-LEDs (850 nm)                                                                                                                                                                                    |
| Namanlata                     |                                                                                                                                                                                                                                                                                                                                                                                                                | AUDIO                | Speaker and microphone, echo and                                                                                                                                                                                                                      |
| Nameplate                     | Illuminated  15 V DC or Power over Ethernet                                                                                                                                                                                                                                                                                                                                                                    | Audio components     | noise cancellation (AEC, ANR)                                                                                                                                                                                                                         |
| Power supply                  | (PoE 802.3af Mode-A)                                                                                                                                                                                                                                                                                                                                                                                           | Audio streaming      | Two-way, full duplex                                                                                                                                                                                                                                  |
| Weight                        | 1818 g                                                                                                                                                                                                                                                                                                                                                                                                         | NETWORK              |                                                                                                                                                                                                                                                       |
|                               | <ul> <li>RJ45, for LAN/PoE</li> <li>Bi-stable latching relay #1, max. 1-24 V DC/V AC, 1 Ampere, e.g. for electric door opener</li> <li>Bi-stable latching relay #2, max. 1-24 V DC/V AC, 1 Ampere, e.g. for electric door opener</li> <li>Switch relay (max. 1-24 V DC / V AC, 1 ampere, e.g. for conventional door chime</li> <li>External input (potential-free), for external door opener button</li> </ul> | Ethernet             | RJ45 jack, PoE 802.3af Mode-A                                                                                                                                                                                                                         |
| Connectors                    |                                                                                                                                                                                                                                                                                                                                                                                                                | MOTION SENSOR        |                                                                                                                                                                                                                                                       |
|                               |                                                                                                                                                                                                                                                                                                                                                                                                                | Туре                 | Active                                                                                                                                                                                                                                                |
|                               |                                                                                                                                                                                                                                                                                                                                                                                                                | Detection angle      | 110°                                                                                                                                                                                                                                                  |
|                               |                                                                                                                                                                                                                                                                                                                                                                                                                |                      | 1 - 10 m (3.3 - 32.9 ft), depends on                                                                                                                                                                                                                  |
|                               |                                                                                                                                                                                                                                                                                                                                                                                                                | Range                | environment, configurable in 1 m (3.3 ft) steps.                                                                                                                                                                                                      |
|                               |                                                                                                                                                                                                                                                                                                                                                                                                                | Technology           | 4D. Based on multiple integrated sensors<br>and algorithms, e.g. Radio Frequency<br>Energy (RFE)                                                                                                                                                      |
|                               | • 15 V DC input (+, -)                                                                                                                                                                                                                                                                                                                                                                                         |                      | Via App, e.g.                                                                                                                                                                                                                                         |
| Weather-proof                 | Yes, IP65                                                                                                                                                                                                                                                                                                                                                                                                      | Configuration        | <ul> <li>Range (1.10 m / 3.3 - 32.9 ft)</li> <li>Movement direction (coming, leaving both)</li> <li>Individual events (e.g. switch a relay, push notification, SIP call [audio/video], HTTP(s) notification)</li> <li>Individual schedules</li> </ul> |
| Approvals                     | CE, IC, FCC, RoHS, IP65                                                                                                                                                                                                                                                                                                                                                                                        |                      |                                                                                                                                                                                                                                                       |
| Dimensions                    | 313 x 131 x 48.75 mm (H x W x D)<br>12.32 x 5.16 x 1.92 in (H x W x D)                                                                                                                                                                                                                                                                                                                                         |                      |                                                                                                                                                                                                                                                       |
| Operating conditions          | -25 to +55°C / -13 to 131°F Humidity 10 to 85 % RH (non condensing)  1 x Main Electrical Unit 1 x Front panel 1 x Mounting housing (backbox) 1 x Power supply unit (mains adaptor) with four country-specific adaptors (110 - 240 V AC to 15 V DC) 1 x RFID key fob 1 x RFID card 1 x Small parts 1 x Installation manual                                                                                      |                      |                                                                                                                                                                                                                                                       |
|                               |                                                                                                                                                                                                                                                                                                                                                                                                                | RFID                 |                                                                                                                                                                                                                                                       |
| Scope of delivery             |                                                                                                                                                                                                                                                                                                                                                                                                                | Туре                 | Active Reader Passive Tag (ARPT) system                                                                                                                                                                                                               |
|                               |                                                                                                                                                                                                                                                                                                                                                                                                                | Standard             | ISO/IEC 18000-2:2009 Part 2                                                                                                                                                                                                                           |
|                               |                                                                                                                                                                                                                                                                                                                                                                                                                | Frequency            | 125 KHz                                                                                                                                                                                                                                               |
|                               |                                                                                                                                                                                                                                                                                                                                                                                                                | Range                | 0 - 3 cm, depends on environment                                                                                                                                                                                                                      |
|                               |                                                                                                                                                                                                                                                                                                                                                                                                                | Antenna              | Internal                                                                                                                                                                                                                                              |
|                               |                                                                                                                                                                                                                                                                                                                                                                                                                | Compatible Tags      | Sold separately,<br>see www.doorbird.com/buy                                                                                                                                                                                                          |
| FAN                           |                                                                                                                                                                                                                                                                                                                                                                                                                |                      | Via App, e.g.                                                                                                                                                                                                                                         |
| EAN                           | 4260423860438                                                                                                                                                                                                                                                                                                                                                                                                  |                      | <ul> <li>Tag (add, delete)</li> <li>Individual events (e.g. switch a relay,<br/>push notification, SIP call [audio/<br/>video], HTTP(s) notification)</li> </ul>                                                                                      |
| Warranty  CURRENT SYSTEM REG  | see www.doorbird.com/warranty<br>QUIREMENTS                                                                                                                                                                                                                                                                                                                                                                    | Configuration        |                                                                                                                                                                                                                                                       |
| System requirements           | Mobile device: Newest iOS on iPhone/iPad, newest Android on Smartphone/Tablet  Internet: High-Speed Landline Broadband Internet connection, DSL, cable or fiber optic, no socks or proxy server                                                                                                                                                                                                                | Individual schedules |                                                                                                                                                                                                                                                       |
|                               |                                                                                                                                                                                                                                                                                                                                                                                                                | INTEGRATED WIRELE    | SSS MODULES                                                                                                                                                                                                                                           |
|                               |                                                                                                                                                                                                                                                                                                                                                                                                                | RFID                 | 125 KHz                                                                                                                                                                                                                                               |
|                               |                                                                                                                                                                                                                                                                                                                                                                                                                | Sensor               | 26 GHz, can be disabled                                                                                                                                                                                                                               |
|                               |                                                                                                                                                                                                                                                                                                                                                                                                                | OPTIONAL ACCESSO     | RIES                                                                                                                                                                                                                                                  |
|                               | Network: Ethernet Network, with DHCP                                                                                                                                                                                                                                                                                                                                                                           | Sold separately      | see www.doorbird.com/buy                                                                                                                                                                                                                              |
| Recommended                   | Camera lens should be at a min. height                                                                                                                                                                                                                                                                                                                                                                         |                      |                                                                                                                                                                                                                                                       |
| installation height           | of 125 cm (49 in)                                                                                                                                                                                                                                                                                                                                                                                              |                      |                                                                                                                                                                                                                                                       |

## **TECHNICAL DRAWINGS**

Front panel material thickness: 3.0 mm (0.12 in)