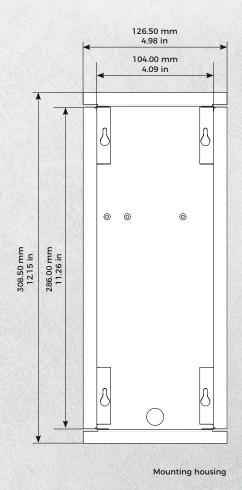

|                      |                                                                                                                                                                                                                                                       |

## Special remarks:

Assembly requires professional skills or a technician.

## **TECHNICAL DRAWINGS**



Front panel material thickness: 3.0 mm (0.12 in)