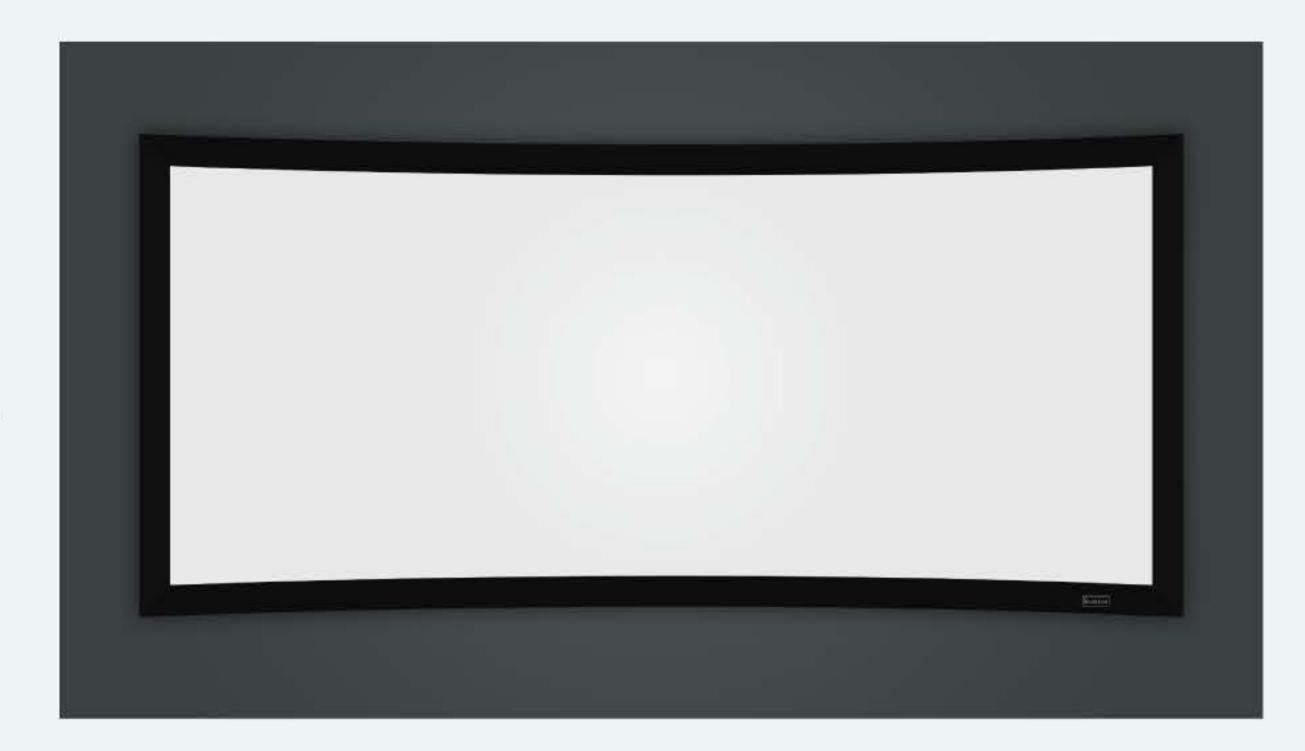

# **DELUXE CURVED SERIES**

**Curved Frame Projection Screen** 

**MODEL CF** 

## What is the Deluxe Curved Series?

The Deluxe Curved Series is a collection of fixed frame projection screens that have a slight curve and 2.35:1 UltraWide cinema format designed to deliver a more immersive movie experience. They are an ideal choice for dedicated home theaters.

## **Experience Deluxe Curved**

The Deluxe Curved is a series of curved fixed frame projection screens designed for use in dedicated home theaters. Each Deluxe Curved screen is built with an all-aluminum frame set with a slight 27:1 curve to deliver the optimal amount of projector light to the audience. This immerses the viewer more than even before, bringing a new level of realism into the viewing experience.

### **Ultimate Movie Watching**

The Deluxe Curved features the UltraWide 2.35:1 (CinemaScope) aspect ratio that is intended for watching movies. Now you can enjoy movies in their native format on the same projection screen materials that are used in cinemas and movie theaters world-wide.