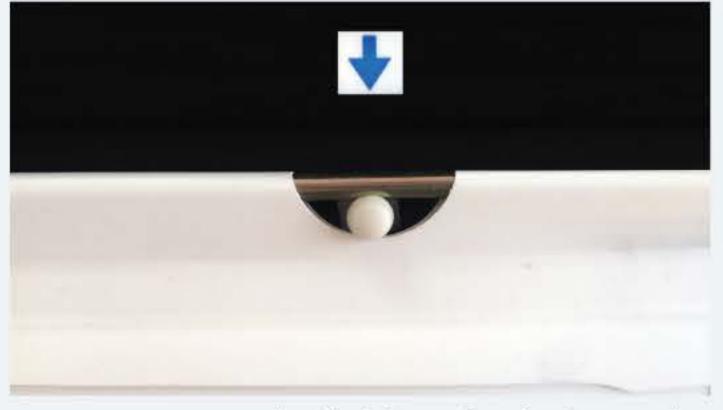

Cinema White (1.3 gain)

Cinema Grey (1.0 gain)

Stellar White Digital FX (1.0-2.2 gain)

High Contrast Grey (0.99 gain)

Grey Vision (1.3 gain) SAT-4K (1.18 gain)

TAT-4K (0.93 gain)

The Deluxe Curved features Severtson Flex RTS: Rod Tensioning System for easy assembly and a perfectly flat, tensioned viewing surface.

Note: The most common sizes and aspects are listed here. Visit severtsonscreens.com/model/CF for more available sizes and specifications.

Screen material is held perfectly flat with Severtson Flex™ RTS