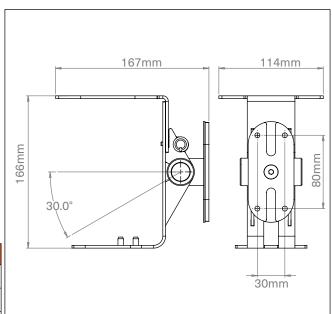

| MILLIMETRES/KILOGRAMS | HEIGHT                   | WIDTH  | DEPTH | WEIGHT |        |
|-----------------------|--------------------------|--------|-------|--------|--------|
| Product Size          | 166                      | 114    | 167   | 0.860  |        |
| MILLIMETRES/KILOGRAMS | QTY                      | LENGTH | WIDTH | HEIGHT | WEIGHT |
| Carton                | 1                        | 184    | 180   | 128    | 0.960  |
| Country of Origin     | UK                       |        |       |        |        |
| Carton Contents:      | Wall Mount, Instructions |        |       |        |        |
| CODE NAME             |                          |        |       |        |        |