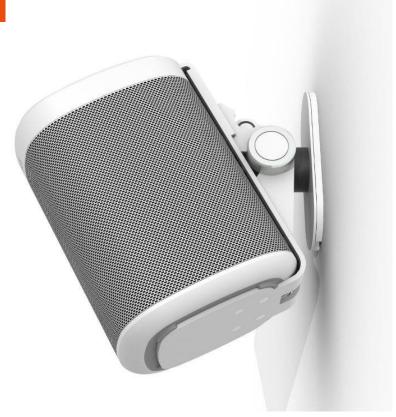

## Security Wall Mount for Sonos One, One SL and Play:1

- Precision engineered in high grade steel.
- Fixing hardware included for brick/masonry and wood/ studwork.
- · Secure tight fit holds the speaker perfectly.
- Tilt and swivel to set Sonos speaker at the perfect listening angle for any room.
- High grade security keyed lock prevents theft and business disruption.
- Perfect for residential and commercial locations such as bars and gyms.
- Quick, easy installation and adjustment.
- Available in black and white matching colour of Sonos speakers.